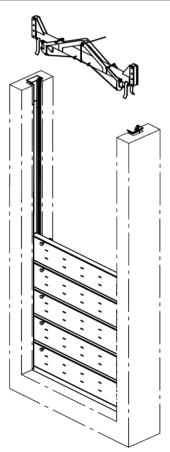

#### Installation

- Be careful unloading the assembly, then place the frame in the appropriate space previously prepared following page 3 instructions, with the seat against the flow direction;
- Level the penstock while embedding it, taking care to not create an obstacle to the flow;
- Once levelled, use penstock's claws to weld it to the metal concrete reinforcements (if exist) or use some wood to help you fix penstock in its appropriate position, while you'r pouring the cement (Silkagrout or similar);
- Cover the holes with some boards and pour cement;
- Let the concrete become dry and verify its correct position;
- · Clean penstock before start to operate on it.
- · Bidapro does not take any responsability for a penstock not installed correctly