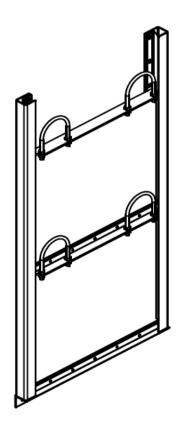

## STOP LOG, 3 SIDE SEALED ~ CS ~ "General information"

Industrial area "Asteasu", sector A pavillon 4, 20159, ASTEASU (GIPUZKOA) SPAIN Tel: (+34) 943 69 61 31 Fax:(+34) 943 69 62 39

Bidapro -CS- "Stop log" is a 3 side sealed penstock projected to be embedded in wall for controlling or directing the flow of a channel.

Mainly used for the following applications:

Waste water treatment plants

Drain manifolds

Hydroelectric power plants

Storm tanks

**Desalination installations** 

Irrigation installations

Standard product dimensions range from 200x200 to 2000x2000 and sandard model is unidirectional