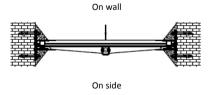

## STOP LOG, 3 SIDE SEALED ~ CS ~ "General information"

Industrial area "Asteasu", sector A pavillon 4, 20159, ASTEASU (GIPUZKOA) SPAIN Tel: (+34) 943 69 61 31 Fax:(+34) 943 69 62 39

Bidapro -CS- "Stop log" is a 3 side sealed penstock projected to be embedded in wall for controlling or directing the flow of a channel.

#### Installation

- Be careful unloading the assembly, then place the frame in the appropriate space previously prepared following page 3 instructions, with the seat against the flow direction;
- Level the penstock while embedding it, taking care to not create an obstacle to the flow;
- Once levelled, use penstock's claws to weld it to the metal concrete reinforcements (if exist) or use some wood to help you fix penstock in its appropriate position, while you'r pouring the cement (Silkagrout or similar);
- Cover the holes with some boards and pour cement;
- Let the concrete become dry and verify its correct position;
- · Clean penstock before start to operate on it.
- · Bidapro does not take any responsability for a penstock not installed correctly