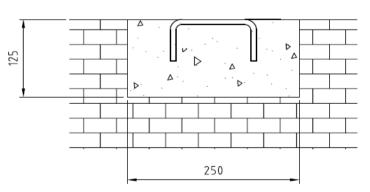

### Bottom hole's dimensions for CCA ≤ 1000x1000

Lateral and bottom holes' dimensions for CCA > 1000x1000 and ≤ 2000x2000

PENSTOCKS DAMPERS

STOP LOG, 3 SIDE SEALED - CS - "Installation and maintenance"

Industrial area "Asteasu", sector A pavillon 4, 20159, ASTEASU (GIPUZKOA) SPAIN Tel: (+34) 943 69 61 31 Fax:(+34) 943 69 62 39