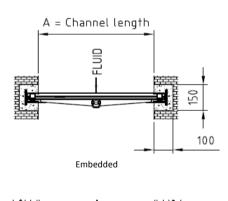

## STOP LOG, 3 SIDE SEALED ~ CS ~ "General information"

Industrial area "Asteasu", sector A pavillon 4, 20159, ASTEASU (GIPUZKOA) SPAIN Tel: (+34) 943 69 61 31 Fax:(+34) 943 69 62 39

Bidapro -CS- "Stop log" is a 3 side sealed penstock projected to be embedded in wall for controlling or directing the flow of a channel.

Mainly used for the following applications:

Waste water treatment plants

Drain manifolds

Hydroelectric power plants

Storm tanks

**Desalination installations** 

Irrigation installations

Standard product dimensions range from 200x200 to 2000x2000 and sandard model is unidirectional

#### Installation

- Be careful unloading the assembly, then place the frame in the appropriate space previously prepared following page 3 instructions, with the seat against the flow direction;
- Level the penstock while embedding it, taking care to not create an obstacle to the flow;
- Once levelled, use penstock's claws to weld it to the metal concrete reinforcements (if exist) or use some wood to help you fix penstock in its appropriate position, while you'r pouring the cement (Silkagrout or similar);
- Cover the holes with some boards and pour cement;
- Let the concrete become dry and verify its correct position;
- · Clean penstock before start to operate on it.
- · Bidapro does not take any responsability for a penstock not installed correctly