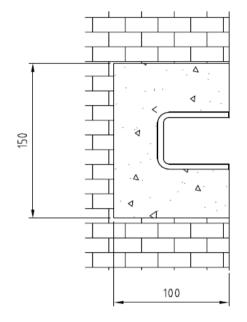

## Lateral holes' dimensions for CCA ≤ 1000x1000

### Bottom hole's dimensions for CCA ≤ 1000x1000

Lateral and bottom holes' dimensions for CCA > 1000x1000 and ≤ 2000x2000

PENSTOCKS DAMPERS

STOP LOG, 3 SIDE SEALED - CS - "Installation and maintenance"

Industrial area "Asteasu", sector A pavillon 4, 20159, ASTEASU (GIPUZKOA) SPAIN Tel: (+34) 943 69 61 31 Fax:(+34) 943 69 62 39