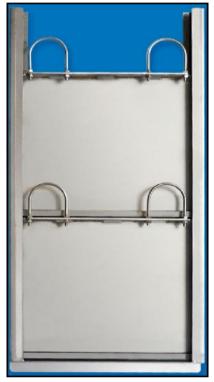

## STOP LOG, 3 SIDE SEALED ~ CS ~ "General information"

Industrial area "Asteasu", sector A pavillon 4, 20159, ASTEASU (GIPUZKOA) SPAIN Tel: (+34) 943 69 61 31 Fax:(+34) 943 69 62 39

Bidapro -CS- "Stop log" is a 3 side sealed penstock projected to be embedded in wall for controlling or directing the flow of a channel.

Mainly used for the following applications:

Waste water treatment plants

Drain manifolds

Hydroelectric power plants

Storm tanks

**Desalination installations** 

Irrigation installations

Standard product dimensions range from 200x200 to 2000x2000 and sandard model is unidirectional

Other options upon request

Leakage rate according to ANSI / AWWA C 513-05

High density polyetylene sliders to minimize friction coefficient

Frame: carbon steel / AISI 304 / AISI 316 Logs: carbon steel / AISI 304 / AISI 316

Materials: Sliders: high density polyethylene

Seat: EPDM

Other materials upon request

Actuators: lifting device

STOP LOG, 3 SIDE SEALED ~ CS ~ "Preparing installation"

Industrial area "Asteasu", sector A pavillon 4, 20159, ASTEASU (GIPUZKOA) SPAIN Tel: (+34) 943 69 61 31 Fax:(+34) 943 69 62 39