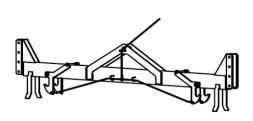

#### Installation

- Be careful unloading the assembly, then place the frame in the appropriate space previously prepared following page 3 instructions, with the seat against the flow direction;
- Level the penstock while embedding it, taking care to not create an obstacle to the flow;
- Once levelled, use penstock's claws to weld it to the metal concrete reinforcements (if exist) or use some wood to help you fix penstock in its appropriate position, while you'r pouring the cement (Silkagrout or similar);
- Cover the holes with some boards and pour cement;
- Let the concrete become dry and verify its correct position;
- · Clean penstock before start to operate on it.
- · Bidapro does not take any responsability for a penstock not installed correctly

Lifting device