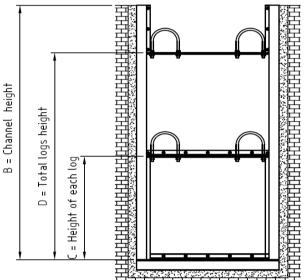

## Lateral holes' dimensions for CCA ≤ 1000x1000

### Bottom hole's dimensions for CCA ≤ 1000x1000

Lateral and bottom holes' dimensions for CCA > 1000x1000 and ≤ 2000x2000

PENSTOCKS DAMPERS

STOP LOG, 3 SIDE SEALED - CS - "Installation and maintenance"

Industrial area "Asteasu", sector A pavillon 4, 20159, ASTEASU (GIPUZKOA) SPAIN Tel: (+34) 943 69 61 31 Fax:(+34) 943 69 62 39