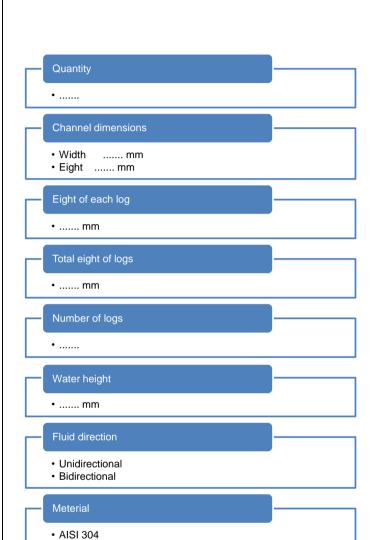

# STOP LOG, 3 SIDE SEALED - CS - "Quotations data"

Industrial area "Asteasu", sector A pavillon 4, 20159, ASTEASU (GIPUZKOA) SPAIN Tel: (+34) 943 69 61 31 Fax:(+34) 943 69 62 39

AISI 316Carbon steelOthers