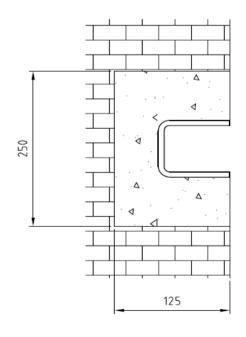

### Bottom hole's dimensions for CCA ≤ 1000x1000

Lateral and bottom holes' dimensions for CCA > 1000x1000 and ≤ 2000x2000

PENSTOCKS DAMPERS

STOP LOG, 3 SIDE SEALED - CS - "Installation and maintenance"

Industrial area "Asteasu", sector A pavillon 4, 20159, ASTEASU (GIPUZKOA) SPAIN Tel: (+34) 943 69 61 31 Fax:(+34) 943 69 62 39