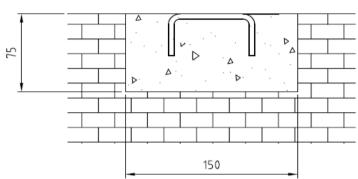

anks

**Desalination installations** 

Irrigation installations

Standard product dimensions range from 200x200 to 2000x2000 and sandard model is unidirectional

Other options upon request

Leakage rate according to ANSI / AWWA C 513-05

High density polyetylene sliders to minimize friction coefficient

Frame: carbon steel / AISI 304 / AISI 316 Logs: carbon steel / AISI 304 / AISI 316

Materials: Sliders: high density polyethylene

Seat: EPDM

Other materials upon request

Actuators: lifting device









STOP LOG, 3 SIDE SEALED ~ CS ~ "Preparing installation"

Industrial area "Asteasu", sector A pavillon 4, 20159, ASTEASU (GIPUZKOA) SPAIN Tel: (+34) 943 69 61 31 Fax:(+34) 943 69 62 39

## Lateral holes' dimensions for CCA ≤ 1000x1000

### Bottom hole's dimensions for CCA ≤ 1000x1000





Lateral and bottom holes' dimensions for CCA > 1000x1000 and ≤ 2000x2000







PENSTOCKS DAMPERS



STOP LOG, 3 SIDE SEALED - CS - "Installation and maintenance"

Industrial area "Asteasu", sector A pavillon 4, 20159, ASTEASU (GIPUZKOA) SPAIN Tel: (+34) 943 69 61 31 Fax:(+34) 943 69 62 39

#### Installation

- Be careful unloading the assembly, then place the frame in the appropriate space previously prepared following page 3 instructions, with the seat against the flow direction;
- Level the penstock while embedding it, taking care to not create an obstacle to the flow;
- Once levelled, use penstock's claws to weld it to the metal concrete reinforcements (if exist) or use some wood to help you fix penstock in its appropriate position, while you'r pouring the cement (Silkagrout or simil