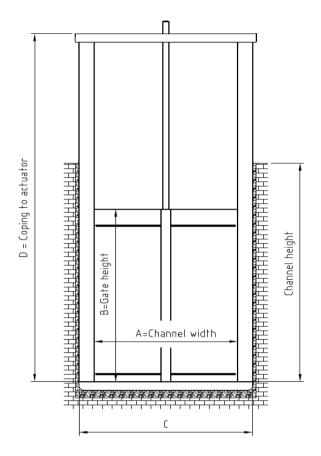

# CHANNEL PENSTOCK 3 SIDE SEALED ~ CCA ~ "Dimensions and Actuators"

Industrial area "Asteasu", sector A pavillon 4, 20159, ASTEASU (GIPUZKOA) SPAIN Tel: (+34) 943 69 61 31 Fax: (+34) 943 69 62 39

| DIMENSIONS FROM 200X200 TO 2000X2000 |      |      |
|--------------------------------------|------|------|
| AXB                                  | С    | D    |
| 200X200                              | 324  | 416  |
| 300X300                              | 424  | 616  |
| 400X400                              | 524  | 816  |
| 500X500                              | 624  | 1016 |
| 600X600                              | 724  | 1216 |
| 700X700                              | 824  | 1416 |
| 800X800                              | 924  | 1616 |
| 900X900                              | 1024 | 1816 |
| 1000X1000                            | 1124 | 2016 |
| 1100X1100                            | 1224 | 2220 |
| 1200X1200                            | 1324 | 2420 |
| 1300X1300                            | 1424 | 2620 |
| 1400X1400                            | 1524 | 2955 |
| 1500X1500                            | 1650 | 3225 |
| 1600X1600                            | 1750 | 3425 |
| 1700X1700                            | 1850 | 3625 |
| 1800X1800                            | 1950 | 3825 |
| 1900X1900                            | 2050 | 4025 |
| 2000X2000                            | 2150 | 4225 |

## Gate height

• "C"..... mm

## Coping to actuator

• "D"..... mm