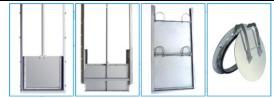

## CHANNEL PENSTOCK 3 SIDE SEALED - CCA -"General information"

Industrial area "Asteasu", sector A pavillon 4, 20159, ASTEASU (GIPUZKOA) SPAIN Tel: (+34) 943 69 61 31 Fax:(+34) 943 69 62 39

Bidapro -CCA- is a 3 side sealed penstock projected to be embedded in wall for controlling or directing the flow of a channel.

Mainly used for the following applications:

Waste water treatment plants

Drain manifolds

Hydroelectric power plants

Storm tanks

Desalination installations

Irrigation installations

Standard product dimensions range from 200x200 to 2000x2000 and sandard model is supplied with the following characteristics:

Unidirectional

Rising stem

Designed to be embedded

Other options upon request: - bidirectional; - non rising stem; - for wall mounting; - for side mounting

Leakage rate according to ANSI / AWWA C 513-05

High density polyetylene sliders to minimize friction coefficient

Frame: carbon steel / AISI 304 / AISI 316 Plate: carbon steel / AISI 304 / AISI 316 Sliders: high density polyethylene

Column: carbons teel / AISI 304 / AISI 316 Materials:

Extension and Guides: carbon steel / AISI 304 / AISI 316

Spindle: AISI 303 / AISI 304 / AISI 316

Nut: bronze Seat: EPDM / Nitrile

Other materials upon request