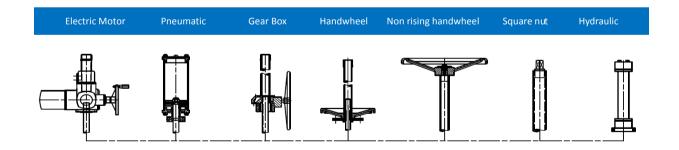

#### Actuator

- Handwheel
- Gearbox
- · Electric motor
- Hydraulic
- Pneumatic
- T key
- Others