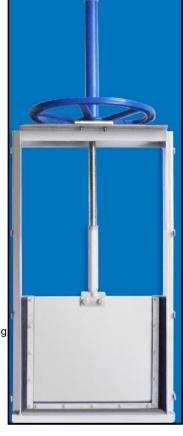

# CHANNEL PENSTOCK 3 SIDE SEALED ~ CCA ~ "Dimensions and Actuators"

Industrial area "Asteasu", sector A pavillon 4, 20159, ASTEASU (GIPUZKOA) SPAIN Tel: (+34) 943 69 61 31 Fax: (+34) 943 69 62 39

| DIMENSIONS FROM 200X200 TO 2000X2000 |      |      |
|--------------------------------------|------|------|
| AXB                                  | С    | D    |
| 200X200                              | 324  | 416  |
| 300X300                              | 424  | 616  |
| 400X400                              | 524  | 816  |
| 500X500                              | 624  | 1016 |
| 600X600                              | 724  | 1216 |
| 700X700                              | 824  | 1416 |
| 800X800                              | 924  | 1616 |
| 900X900                              | 1024 | 1816 |
| 1000X1000                            | 1124 | 2016 |
| 1100X1100                            | 1224 | 2220 |
| 1200X1200                            | 1324 | 2420 |
| 1300X1300                            | 1424 | 2620 |
| 1400X1400                            | 1524 | 2955 |
| 1500X1500                            | 1650 | 3225 |
| 1600X1600                            | 1750 | 3425 |
| 1700X1700                            | 1850 | 3625 |
| 1800X1800                            | 1950 | 3825 |
| 1900X1900                            | 2050 | 4025 |
| 2000X2000                            | 2150 | 4225 |

## Gate height

• "C"..... mm

## Coping to actuator

• "D"..... mm