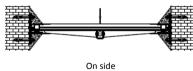

Unidirectional

Rising stem

Designed to be embedded

Other options upon request: - bidirectional; - non rising stem; - for wall mounting; - for side mounting

Leakage rate according to ANSI / AWWA C 513-05

High density polyetylene sliders to minimize friction coefficient

## Actuator support

- · Straight column
- On the frame