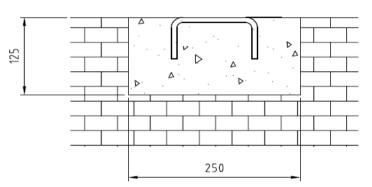

# CHANNEL PENSTOCK 3 SIDE SEALED ~ CCA ~ "Preparing installation"

Industrial area "Asteasu", sector A pavillon 4, 20159, ASTEASU (GIPUZKOA) SPAIN Tel: (+34) 943 69 61 31 Fax:(+34) 943 69 62 39

Lateral holes' dimensions for CCA ≤ 1000x1000

Bottom hole's dimensions for CCA ≤ 1000x1000

Lateral and bottom holes' dimensions for CCA > 1000x1000 and ≤ 2000x2000

PENSTOCKS DAMPERS

CHANNEL PENSTOCK 3 SIDE SEALED - CCA - "Installation and maintenance"