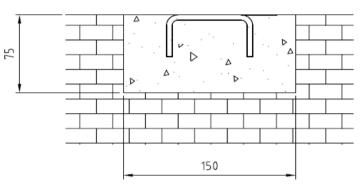

# CHANNEL PENSTOCK 3 SIDE SEALED ~ CCA ~ "Preparing installation"

Industrial area "Asteasu", sector A pavillon 4, 20159, ASTEASU (GIPUZKOA) SPAIN Tel: (+34) 943 69 61 31 Fax:(+34) 943 69 62 39

Lateral holes' dimensions for CCA ≤ 1000x1000

Bottom hole's dimensions for CCA ≤ 1000x1000

Lateral and bottom holes' dimensions for CCA > 1000x1000 and ≤ 2000x2000

PENSTOCKS DAMPERS

CHANNEL PENSTOCK 3 SIDE SEALED - CCA - "Installation and maintenance"