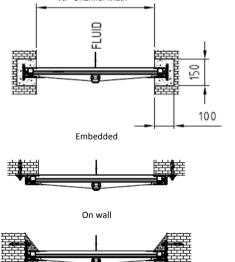

Unidirectional

Rising stem

Designed to be embedded

Other options upon request: - bidirectional; - non rising stem; - for wall mounting; - for side mounting

Leakage rate according to ANSI / AWWA C 513-05

High density polyetylene sliders to minimize friction coefficient

## Actuator support

- · Straight column
- On the frame