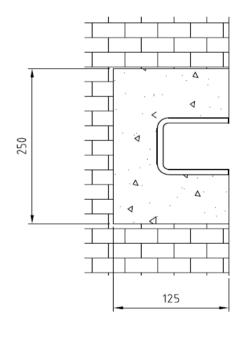

# CHANNEL PENSTOCK 3 SIDE SEALED ~ CCA ~ "Preparing installation"

Industrial area "Asteasu", sector A pavillon 4, 20159, ASTEASU (GIPUZKOA) SPAIN Tel: (+34) 943 69 61 31 Fax:(+34) 943 69 62 39

Lateral holes' dimensions for CCA ≤ 1000x1000

Bottom hole's dimensions for CCA ≤ 1000x1000

Lateral and bottom holes' dimensions for CCA > 1000x1000 and ≤ 2000x2000

PENSTOCKS DAMPERS

CHANNEL PENSTOCK 3 SIDE SEALED - CCA - "Installation and maintenance"