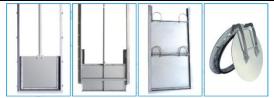

## CHANNEL PENSTOCK 3 SIDE SEALED - CCA -"General information"

Industrial area "Asteasu", sector A pavillon 4, 20159, ASTEASU (GIPUZKOA) SPAIN Tel: (+34) 943 69 61 31 Fax:(+34) 943 69 62 39

Bidapro -CCA- is a 3 side sealed penstock projected to be embedded in wall for controlling or directing the flow of a channel.

Mainly used for the following applications:

Waste water treatment plants

Drain manifolds

Hydroelectric power plants

Storm tanks

Desalination installations

Irrigation installations

Standard product dimensions range from 200x200 to 2000x2000 and sandard model is supplied with the following characteristics:

Unidirectional

Rising stem

Designed to be embedded

Other options upon request: - bidirectional; - non rising stem; - for wall mounting; - for side mounting

Leakage rate according to ANSI / AWWA C 513-05

High density polyetylene sliders to minimize friction coefficient

Frame: carbon steel / AISI 304 / AISI 316 Plate: carbon steel / AISI 304 / AISI 316 Sliders: high density polyethylene

Column: carbons teel / AISI 304 / AISI 316 Materials:

Extension and Guides: carbon steel / AISI 304 / AISI 316

Spindle: AISI 303 / AISI 304 / AISI 316

Nut: bronze Seat: EPDM / Nitrile

Other materials upon request