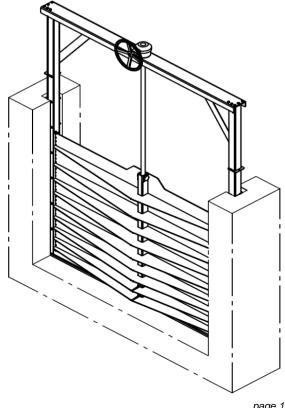

#### Installation

- Be careful unloading the assembly, then place the frame in the appropriate space previously prepared following page 3 instructions, with the seat against the flow direction;
- Level the penstock while embedding it, taking care to not create an obstacle to the flow;
- Once levelled, use penstock's claws to weld it to the metal concrete reinforcements (if exist) or use some wood to help you fix penstock in its appropriate position, while you'r pouring the cement (Silkagrout or similar);
- · Cover the holes with some boards and pour cement;
- · Let the concrete become dry and verify its correct position;
- · Clean penstock before start to operate on it.
- · Bidapro does not take any responsability for a penstock not installed correctly

#### Routine operations

- · Opening and closing:
- to open: turn the handwheel anticlockwise;
- to close: turn the handwheel clockwise. Do not apply unnecesary force while closing the penstock.