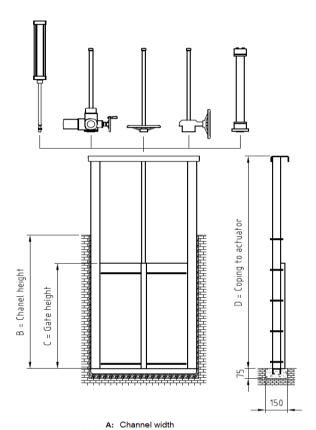

# CHANNEL PENSTOCK 3 SIDE SEALED ~ CCA ~ "Dimensions and Actuators"

Industrial area "Asteasu", sector A pavillon 4, 20159, ASTEASU (GIPUZKOA) SPAIN Tel: (+34) 943 69 61 31 Fax: (+34) 943 69 62 39

| DIMENSIONS FROM 200X200 TO 2000X2000 |      |      |
|--------------------------------------|------|------|
| AXB                                  | С    | D    |
| 200X200                              | 324  | 416  |
| 300X300                              | 424  | 616  |
| 400X400                              | 524  | 816  |
| 500X500                              | 624  | 1016 |
| 600X600                              | 724  | 1216 |
| 700X700                              | 824  | 1416 |
| 800X800                              | 924  | 1616 |
| 900X900                              | 1024 | 1816 |
| 1000X1000                            | 1124 | 2016 |
| 1100X1100                            | 1224 | 2220 |
| 1200X1200                            | 1324 | 2420 |
| 1300X1300                            | 1424 | 2620 |
| 1400X1400                            | 1524 | 2955 |
| 1500X1500                            | 1650 | 3225 |
| 1600X1600                            | 1750 | 3425 |
| 1700X1700                            | 1850 | 3625 |
| 1800X1800                            | 1950 | 3825 |
| 1900X1900                            | 2050 | 4025 |
| 2000X2000                            | 2150 | 4225 |

## Gate height

• "C"..... mm

## Coping to actuator

• "D"..... mm