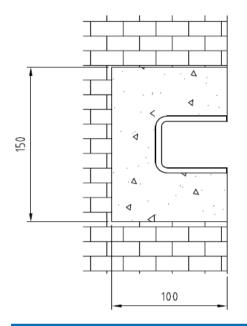

# CHANNEL PENSTOCK 3 SIDE SEALED ~ CCA ~ "Preparing installation"

Industrial area "Asteasu", sector A pavillon 4, 20159, ASTEASU (GIPUZKOA) SPAIN Tel: (+34) 943 69 61 31 Fax:(+34) 943 69 62 39

Lateral holes' dimensions for CCA ≤ 1000x1000

Bottom hole's dimensions for CCA ≤ 1000x1000

Lateral and bottom holes' dimensions for CCA > 1000x1000 and ≤ 2000x2000

PENSTOCKS DAMPERS

CHANNEL PENSTOCK 3 SIDE SEALED - CCA - "Installation and maintenance"